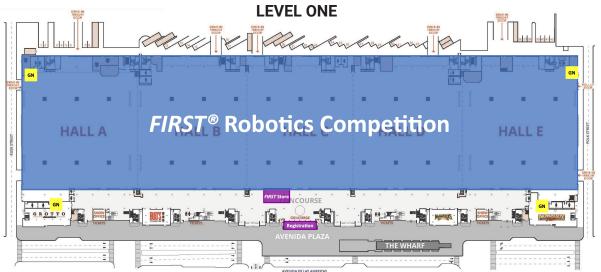

## **GEORGE R. BROWN CONVENTION CENTER MAP + FLOOR PLANS**







## **LEVEL THREE**



## FIRST® CHAMPIONSHIP EVENT SCHEDULE

|                   | TUESDAY, APRIL 18                                                                                             |                  |
|-------------------|---------------------------------------------------------------------------------------------------------------|------------------|
| TIME              | EVENT                                                                                                         | LOCATION         |
| 3:00PM - 6:30PM   | FIRST® Tech Challenge Team Check-In, Registration, Robot Hardware Inspection                                  | GRB L3           |
|                   | WEDNESDAY, APRIL 19