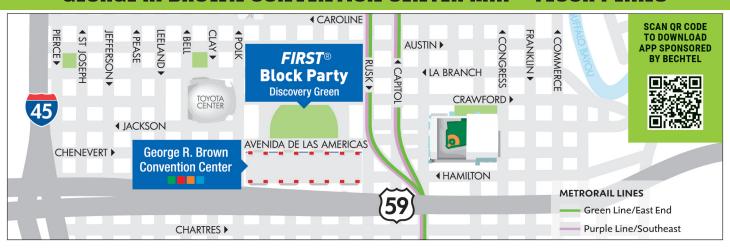

## **GEORGE R. BROWN CONVENTION CENTER MAP + FLOOR PLANS**







## **LEVEL THREE**



## FIRST® CHAMPIONSHIP EVENT SCHEDULE

|                   | TUESDAY, APRIL 18                                                                                             |                  |
|-------------------|---------------------------------------------------------------------------------------------------------------|------------------|
| TIME              | EVENT                                                                                                         | LOCATION         |
| 3:00PM - 6:30PM   | FIRST® Tech Challenge Team Check-In, Registration, Robot Hardware Inspection                                  | GRB L3           |
|                   | WEDNESDAY, APRIL 19