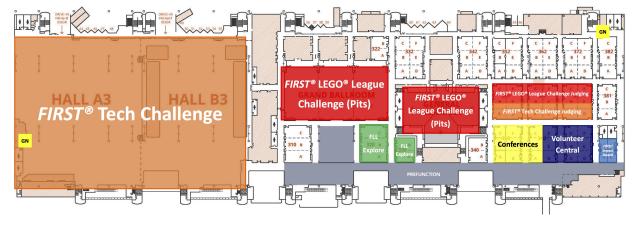

## **GEORGE R. BROWN CONVENTION CENTER MAP + FLOOR PLANS**







## **LEVEL THREE**



## FIRST® CHAMPIONSHIP EVENT SCHEDULE

|                   | TUESDAY, APRIL 18                                                                                             |                  |
|-------------------|---------------------------------------------------------------------------------------------------------------|------------------|
| TIME              | EVENT                                                                                                         | LOCATION         |
| 3:00PM - 6:30PM   | FIRST® Tech Challenge Team Check-In, Registration, Robot Hardware Inspection                                  | GRB L3           |
|                   | WEDNESDAY, APRIL 19                                                                                           |