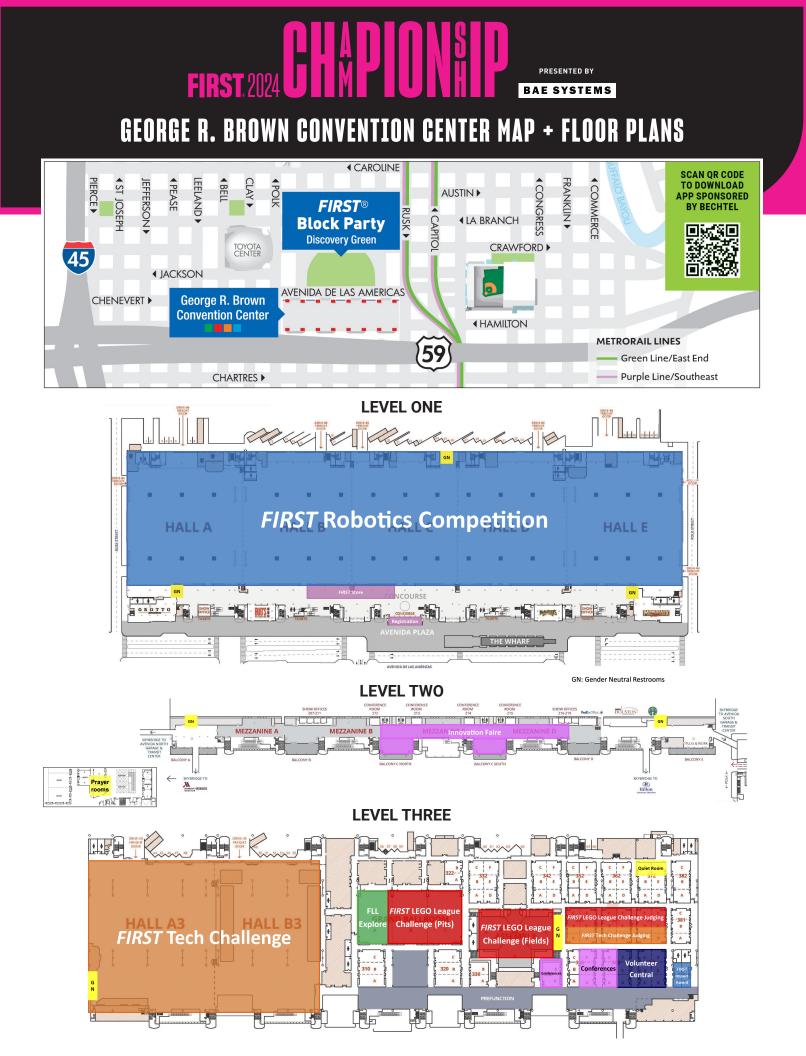

## FIRST<sup>®</sup> CHAMPIONSHIP EVENT SCHEDULE

|                                    | TUESDAY, APRIL 16                                                                                                                           |                  |
|------------------------------------|---------------------------------------------------------------------------------------------------------------------------------------------|------------------|
| TIME                               | EVENT                                                                                                                                       | LOCATION         |
| 3:00PM - 6:30PM                    | FIRST® Tech Challenge Team Check-In, Robot Help Desk                                                                                        | GRB L3           |
|                                    | WEDNESDAY, APRIL 17                                                                                                                         |                  |
| TIME                               | EVENT                                                                                                                                       | LOCATION         |
| 6:00AM - 6:00PM                    | FIRST <sup>®</sup> Store Open                                                                                                               | GRB L1           |
| 7:00AM - 7:00PM                    | FIRST Tech Challenge Pits Open                                                                                                              | GRB L3           |
| 10:00AM - 4:00PM                   | FIRST® Innovation Faire                                                                                                                     | GRB L2           |
| 10:00AM - 6:45PM                   | FIRST Championship Conferences                                                                                                              | GRB L3           |
| 11:00AM - 4:30PM                   | FIRST <sup>®</sup> LEGO <sup>®</sup> League Pits Open                                                                                       | GRB L3           |
| 2:00PM - 7:30PM                    | FIRST® Robotics Competition Pits Open                                                                                                       | GRB L1           |
| 5:10PM - 6:45PM                    | FIRST Tech Challenge Game Action                                                                                                            | GRB L3           |
| 6:00PM - 8:00PM                    | FIRST Championship Block Party - Silent Disco                                                                                               | Avenidas Plaza   |
|                                    | THURSDAY, APRIL 18                                                                                                                          |                  |
| TIME                               | EVENT                                                                                                                                       | LOCATION         |
| 6:00AM - 6:00PM                    | FIRST Store Open                                                                                                                            | GRB L1           |
| 7:00AM - 4:30PM                    | FIRST LEGO League Challenge Pits Open and Game Action                                                                                       | GRB L1           |
| 7:00AM - 4:30PM<br>7:00AM - 6:30PM | FIRST Robotics Competition Pits and Game Action                                                                                             | GRB L3           |
| 7:30AM - 6:30PM                    | FIRST Tech Challenge Pits Open and Game Action                                                                                              | GRB L1           |
| 8:00AM - 4:45PM                    | FIRST Championship Conferences                                                                                                              | GRB L3           |
| 10:00AM - 4:00PM                   | FIRST Innovation Faire                                                                                                                      | GRB L2           |
| 10:00AM - 4:00PM                   | Family Engagement Zone Activities Open                                                                                                      | GRB L2<br>GRB L3 |
| 12:00PM - 4:00PM                   | FIRST LEGO League Explore Festival Open                                                                                                     | GRB L3           |
| 6:00PM - 8:00PM                    | FIRST Championship Block Party - Live Band Karoke                                                                                           | Avenidas Plaza   |
|                                    |                                                                                                                                             | Avenitas i laza  |
|                                    | FRIDAY, APRIL 19                                                                                                                            |                  |
| TIME                               | EVENT                                                                                                                                       | LOCATION         |
| 6:00AM - 6:00PM                    | FIRST Store Open                                                                                                                            | GRB L1           |
| 7:00AM - 5:00PM                    | FIRST LEGO League Challenge Pits Open and Game Action                                                                                       | GRB L3           |
| 7:00AM - 6:30PM                    | FIRST Robotics Competition Pits and Game Action                                                                                             | GRB L1           |
| 7:30AM - 6:00PM                    | FIRST Tech Challenge Pits Open and Game Action                                                                                              | GRB L3           |
| 8:00AM - 4:45PM                    | FIRST Championship Conferences                                                                                                              | GRB L3           |
| 9:00AM - 4:00PM                    | FIRST LEGO League Explore Festival Open                                                                                                     | GRB L3           |
| 10:00AM - 4:00PM                   | FIRST Innovation Faire                                                                                                                      | GRB L2           |
| 10:00AM - 4:00PM                   | Family Engagement Zone Activities Open                                                                                                      | GRB L3           |
| 6:00PM - 8:00PM                    | FIRST Championship Block Party                                                                                                              | Avenidas Plaza   |
|                                    | SATURDAY, APRIL 20                                                                                                                          |                  |
| TIME                               | EVENT                                                                                                                                       | LOCATION         |
| 6:45AM - 5:30PM                    | FIRST Store Open                                                                                                                            | GRB L1           |
| 6:45AM - 2:00PM                    | FIRST Robotics Competition Pits and Game Action                                                                                             | GRB L1           |
| 7:30AM - 6:30PM                    | FIRST Tech Challenge Pits Open and Game Action                                                                                              | GRB L3           |
| 7:30AM - 11:00AM                   | FIRST LEGO League Challenge Encore Robot Rounds                                                                                             | GRB L3           |
| 9:00AM - 11:30AM                   | FIRST Tech Challenge Divisional Semi-Final Matches,<br>Division Final Matches                                                               | GRB L3           |
| 1:45PM - 3:00PM                    | FIRST Tech Challenge Divisional Award Ceremonies                                                                                            | GRB L3           |
| 12:00PM - 12:45PM                  | FIRST LEGO League Explore Awards Ceremony                                                                                                   | GRB L3           |
| 1:00PM - 2:00PM                    | FIRST LEGO League Explore and Challenge Joint Ceremony                                                                                      | GRB L3           |
| 2:30PM - 4:00PM                    | FIRST LEGO League Challenge Closing Celebration<br>and Awards Ceremony                                                                      | GRB L3           |
| 3:15PM - 5:00PM                    | FIRST Tech Challenge Final Matches and Awards Ceremony Finale                                                                               | GRB L3           |
| 2:00PM - 6:00PM                    | FIRST Robotics Competition Closing Celebration and<br>Event Finale (including Einstein Playoff and<br>Final Matches and FIRST Impact Award) | GRB L1           |