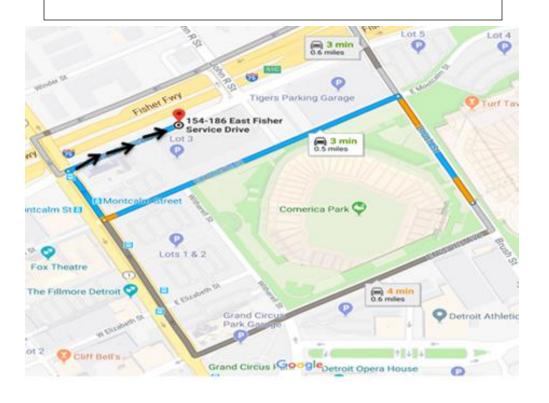

# Ford Field Bus Parking Option 2 Free (limited Space Available)

 Head northwest on Washington Blvd towards Congress Street. Use Left lane – turn Right onto Park Ave

177 ft.

Turn Left onto Woodward Ave

.3 miles

• Turn Right onto E Fisher Service Drive

397 ft.

### **Final Destination:**

154-186 E Fisher Service Drive Park along side of the road