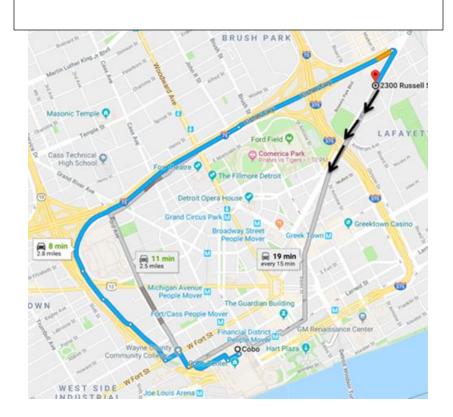

## Ford Field Bus Parking Option 1 Free (limited Space Available)

Get on M-10N
 .8 miles

Take I-75 and Fisher Fwy to Gratiot Ave 1.8 miles

Sharp Right on Gratiot Ave .2 miles

#### **Final Destination:**

Gratiot Ave. between Russell Street and St. Antoine Street
Park along the side of the road